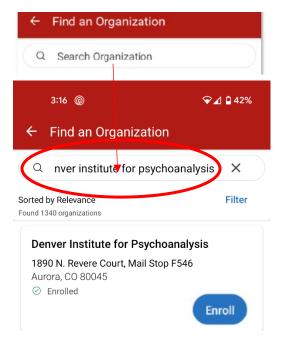

phone

- 1. Open the App
- 2. Select "Rewards"



3. Select "Community Rewards"

|           | 2:46 @ 🦙            | LTE 🔟 🔒 44% |
|-----------|---------------------|-------------|
|           | ← Rewards           |             |
|           | Sooper Card Rewards |             |
|           | Fuel Points         |             |
| $\langle$ | Community Rewards   | )           |
|           |                     |             |
|           |                     |             |
|           |                     |             |
|           |                     |             |
|           |                     |             |
|           |                     |             |
|           |                     |             |

# 4. Enter: Denver Institute for Psychoanalysis in the search bar



#### 5. Verification