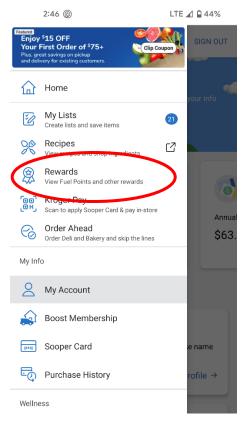

## From a phone

- 1. Open the App
- 2. Select "Rewards"

3. Select "Community Rewards"

|           | 2:46 @ 🦙            | LTE 🔟 🔒 44% |
|-----------|---------------------|-------------|
|           | ← Rewards           |             |
|           | Sooper Card Rewards |             |
|           | Fuel Points         |             |
| $\langle$ | Community Rewards   | )           |
|           |                     |             |
|           |                     |             |
|           |                     |             |
|           |                     |             |
|           |                     |             |
|           |                     |             |
|           |                     |             |