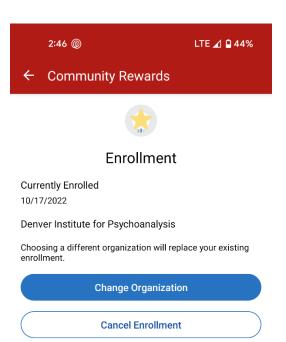

p
- 2. Select "Rewards"



3. Select "Community Rewards"

|           | 2:46 @ 🦙            | LTE 🔟 🔒 44% |
|-----------|---------------------|-------------|
|           | ← Rewards           |             |
|           | Sooper Card Rewards |             |
|           | Fuel Points         |             |
| $\langle$ | Community Rewards   | )           |
|           |                     |             |
|           |                     |             |
|           |                     |             |
|           |                     |             |
|           |                     |             |
|           |                     |             |
|           |                     |             |

# 4. Enter: Denver Institute for Psychoanalysis in the search bar



#### 5. Verification